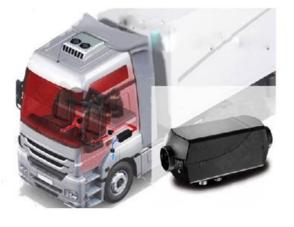

#### **Airpro Series Truck Parking Heater Solutions Introduce**

King Clima Airpro series diesel car heater has three models for choice, customers can choose Airpro-2000, Airpro4000 and Airpro5000 model for 2KW, 4KW and 5KW heating solutions. DC 12V and DC24V voltage, very little fuel consumption.

# **Features of Airpro Series Truck Parking Heater**

- > 2KW, 4KW and 5KW heating capacity.
- > Different shell materials: Coated Plastic and Aluminum Alloy.
- DC12V or 24V Voltage
- > By heating air to release heat, fuel saving (0.1L/h/kw).
- No noise and comfortable feeling.
- > Very safe materials, the whole units adopt fire resistant materials to keep the drivers safe.
- > Very safe control system, different types of protect devices, such as high temperature alarm to keep drivers safe.
- Eco-friendly materials, in-odorous and atoxic.
- > Intelligent control system. Manual and automatic integration, intelligent variable-frequency control, eco-friendly and energy saving.
- > Intelligent temperature control system. Add on temperature sensor, more accurate to control temp.
- > Intelligent to tell the elevation, adjust power to suit different terrains.
- Brushless electrical machinery, long service life and high efficient.