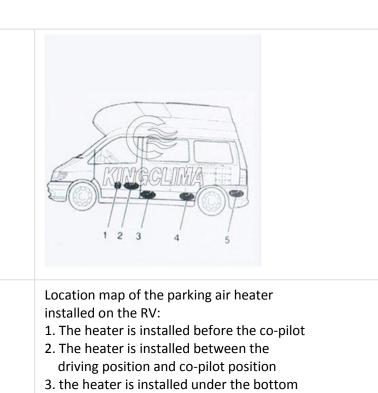

| 4, the heater is installed in the toolbox                                                                                                                                                                                                                                                                                                                                                                               |                                                                                                                                                                                                                                                                           |
|-------------------------------------------------------------------------------------------------------------------------------------------------------------------------------------------------------------------------------------------------------------------------------------------------------------------------------------------------------------------------------------------------------------------------|---------------------------------------------------------------------------------------------------------------------------------------------------------------------------------------------------------------------------------------------------------------------------|
|                                                                                                                                                                                                                                                                                                                                                                                                                         |                                                                                                                                                                                                                                                                           |
| Location map of installing a parking air<br>heater for a 5/7 passenger car:<br>The five-seat/seven-seat passenger car<br>mainly installs the heater in the passenger<br>compartment or trunk of the vehicle. If it<br>cannot be installed in the passenger<br>compartment or the trunk, the heater can<br>also be fixed under the vehicle's bottom,<br>but attention should be paid to the<br>waterproof spray. splash. | Location map of the parking air heater<br>installed on the construction vehicle:<br>1. The heater is installed in the cabinet<br>of the driver's seat.<br>2. The heater is mounted on the rear<br>wall of the cab<br>3. The heater is installed in the<br>protection box. |