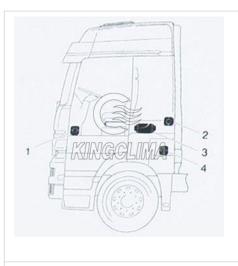

### **Air Parking Heater Mounted Position Introduce**

Example of the truck mounted position of parking air heater 1. The heater is installed at the foot of the co-pilot 2. The heater is mounted on the rear wall of the cab 3. The heater is installed under the

4. the heater is installed under the container

5. the heater is installed in the trunk

| 5. The heater is installed under the      |
|-------------------------------------------|
| driver's seat backrest                    |
| 4, the heater is installed in the toolbox |